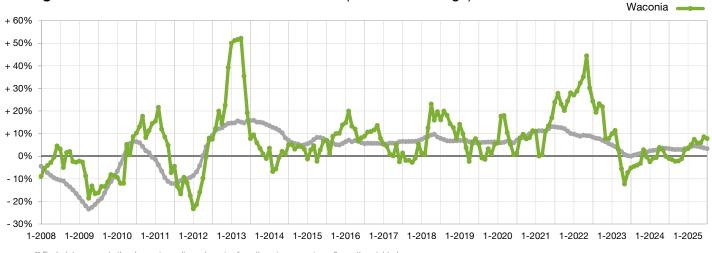

## **Change in Median Sales Price from Prior Year** (6-Month Average)\*\*

16-County Twin Cities Region

\*\* Each dot represents the change in median sales price from the prior year using a 6-month weighted average.

This means that each of the 6 months used in a dot are proportioned according to their share of sales during that period.