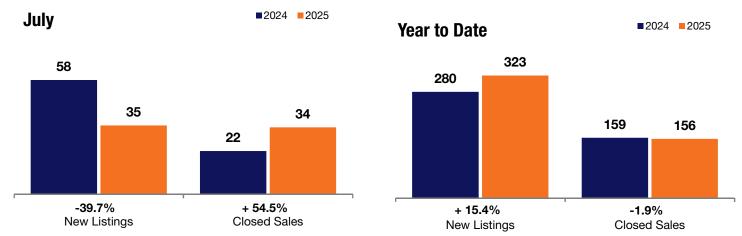

|          | - 39.7%                          | + 54.5%                   |                                 |
|----------|----------------------------------|---------------------------|---------------------------------|
| Waconia  | Change in<br><b>New Listings</b> | Change in<br>Closed Sales | Change in<br>Median Sales Price |
| watuilla |                                  |                           |                                 |

|                                          |           | July      |         |           | Year to Date |         |  |
|------------------------------------------|-----------|-----------|---------|-----------|--------------|---------|--|
|                                          | 2024      | 2025      | +/-     | 2024      | 2025         | +/-     |  |
| New Listings                             | 58        | 35        | -39.7%  | 280       | 323          | + 15.4% |  |
| Closed Sales                             | 22        | 34        | + 54.5% | 159       | 156          | -1.9%   |  |
| Median Sales Price*                      | \$487,000 | \$495,000 | + 1.6%  | \$433,000 | \$469,495    | + 8.4%  |  |
| Average Sales Price*                     | \$533,069 | \$509,757 | -4.4%   | \$461,393 | \$490,767    | + 6.4%  |  |
| Price Per Square Foot*                   | \$215     | \$214     | -0.6%   | \$206     | \$215        | + 4.3%  |  |
| Percent of Original List Price Received* | 99.5%     | 99.9%     | + 0.4%  | 97.9%     | 99.0%        | + 1.1%  |  |
| Days on Market Until Sale                | 29        | 45        | + 55.2% | 33        | 42           | + 27.3% |  |
| Inventory of Homes for Sale              | 67        | 64        | -4.5%   |           |              |         |  |
| Months Supply of Inventory               | 3.2       | 3.0       | -6.3%   |           |              |         |  |

\* Does not account for seller concessions. | Activity for one month can sometimes look extreme due to small sample size.