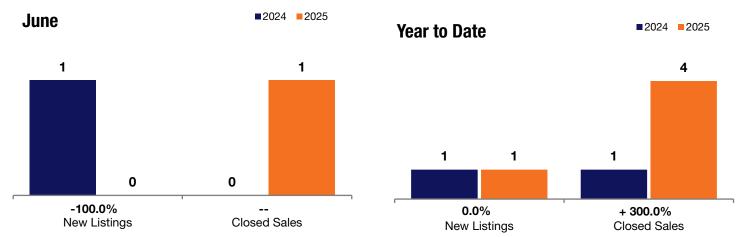

Year to Date

|                                          | Guile |           |         | rear to Date |             |          |
|------------------------------------------|-------|-----------|---------|--------------|-------------|----------|
|                                          | 2024  | 2025      | +/-     | 2024         | 2025        | +/-      |
| New Listings                             | 1     | 0         | -100.0% | 1            | 1           | 0.0%     |
| Closed Sales                             | 0     | 1         |         | 1            | 4           | + 300.0% |
| Median Sales Price*                      | \$0   | \$960,000 |         | \$2,694,775  | \$1,347,500 | -50.0%   |
| Average Sales Price*                     | \$0   | \$960,000 |         | \$2,694,775  | \$1,497,500 | -44.4%   |
| Price Per Square Foot*                   | \$0   | \$146     |         | \$226        | \$288       | + 27.4%  |
| Percent of Original List Price Received* | 0.0%  | 74.1%     |         | 99.8%        | 80.4%       | -19.4%   |
| Days on Market Until Sale                | 0     | 705       |         | 388          | 273         | -29.6%   |
| Inventory of Homes for Sale              | 2     | 2         | 0.0%    |              |             |          |
| Months Supply of Inventory               | 1.5   | 1.7       | + 13.3% |              |             |          |

June

<sup>\*</sup> Does not account for seller concessions. | Activity for one month can sometimes look extreme due to small sample size.

<sup>\*\*</sup> Each dot represents the change in median sales price from the prior year using a 6-month weighted average.