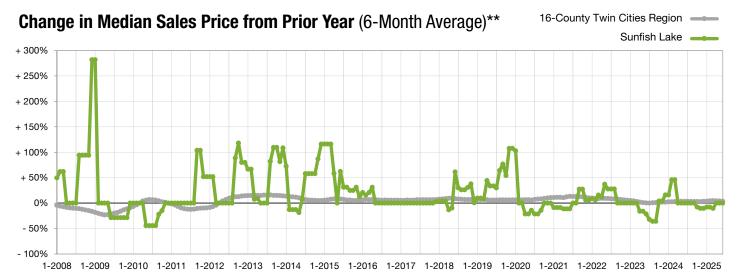

June

<sup>\*</sup> Does not account for seller concessions. | Activity for one month can sometimes look extreme due to small sample size.

<sup>\*\*</sup> Each dot represents the change in median sales price from the prior year using a 6-month weighted average.

This means that each of the 6 months used in a dot are proportioned according to their share of sales during that period.