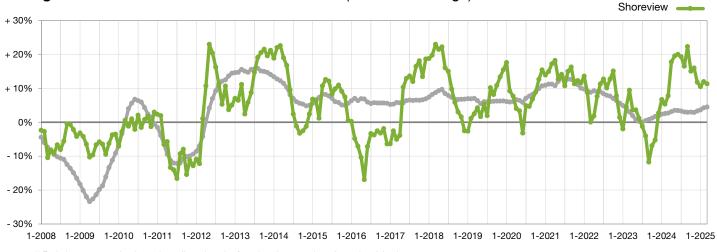

## Change in Median Sales Price from Prior Year (6-Month Average)\*\*

16-County Twin Cities Region

\*\* Each dot represents the change in median sales price from the prior year using a 6-month weighted average.

This means that each of the 6 months used in a dot are proportioned according to their share of sales during that period.