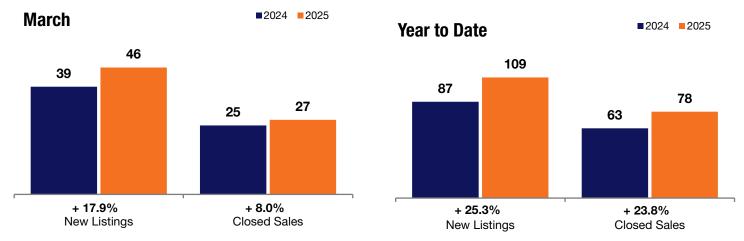

| + 17.9%      | + 8.0%       | + 29.4%            |  |  |
|--------------|--------------|--------------------|--|--|
| Change in    | Change in    | Change in          |  |  |
| New Listings | Closed Sales | Median Sales Price |  |  |

## **Shoreview**

|           | March                                                                                                                           |                                                                                                                                                                                                                                                             |                                                                                                                                                                                                                                                                                                                                                                                                  | Year to Date                                                                                                                                                                                                                                                                                                                                                                                                                                                                                                   |                                                                                                                                                                                                                                                                                                                                                                                                                                                                                                                                                                                                                               |  |
|-----------|---------------------------------------------------------------------------------------------------------------------------------|-------------------------------------------------------------------------------------------------------------------------------------------------------------------------------------------------------------------------------------------------------------|--------------------------------------------------------------------------------------------------------------------------------------------------------------------------------------------------------------------------------------------------------------------------------------------------------------------------------------------------------------------------------------------------|----------------------------------------------------------------------------------------------------------------------------------------------------------------------------------------------------------------------------------------------------------------------------------------------------------------------------------------------------------------------------------------------------------------------------------------------------------------------------------------------------------------|-------------------------------------------------------------------------------------------------------------------------------------------------------------------------------------------------------------------------------------------------------------------------------------------------------------------------------------------------------------------------------------------------------------------------------------------------------------------------------------------------------------------------------------------------------------------------------------------------------------------------------|--|
| 2024      | 2025                                                                                                                            | +/-                                                                                                                                                                                                                                                         | 2024                                                                                                                                                                                                                                                                                                                                                                                             | 2025                                                                                                                                                                                                                                                                                                                                                                                                                                                                                                           | +/-                                                                                                                                                                                                                                                                                                                                                                                                                                                                                                                                                                                                                           |  |
| 39        | 46                                                                                                                              | + 17.9%                                                                                                                                                                                                                                                     | 87                                                                                                                                                                                                                                                                                                                                                                                               | 109                                                                                                                                                                                                                                                                                                                                                                                                                                                                                                            | + 25.3%                                                                                                                                                                                                                                                                                                                                                                                                                                                                                                                                                                                                                       |  |
| 25        | 27                                                                                                                              | + 8.0%                                                                                                                                                                                                                                                      | 63                                                                                                                                                                                                                                                                                                                                                                                               | 78                                                                                                                                                                                                                                                                                                                                                                                                                                                                                                             | + 23.8%                                                                                                                                                                                                                                                                                                                                                                                                                                                                                                                                                                                                                       |  |
| \$316,800 | \$410,000                                                                                                                       | + 29.4%                                                                                                                                                                                                                                                     | \$338,000                                                                                                                                                                                                                                                                                                                                                                                        | \$378,500                                                                                                                                                                                                                                                                                                                                                                                                                                                                                                      | + 12.0%                                                                                                                                                                                                                                                                                                                                                                                                                                                                                                                                                                                                                       |  |
| \$438,584 | \$422,404                                                                                                                       | -3.7%                                                                                                                                                                                                                                                       | \$392,149                                                                                                                                                                                                                                                                                                                                                                                        | \$411,255                                                                                                                                                                                                                                                                                                                                                                                                                                                                                                      | + 4.9%                                                                                                                                                                                                                                                                                                                                                                                                                                                                                                                                                                                                                        |  |
| \$210     | \$210                                                                                                                           | + 0.1%                                                                                                                                                                                                                                                      | \$202                                                                                                                                                                                                                                                                                                                                                                                            | \$204                                                                                                                                                                                                                                                                                                                                                                                                                                                                                                          | + 1.2%                                                                                                                                                                                                                                                                                                                                                                                                                                                                                                                                                                                                                        |  |
| 101.4%    | 101.4%                                                                                                                          | 0.0%                                                                                                                                                                                                                                                        | 99.4%                                                                                                                                                                                                                                                                                                                                                                                            | <b>98.1</b> %                                                                                                                                                                                                                                                                                                                                                                                                                                                                                                  | -1.3%                                                                                                                                                                                                                                                                                                                                                                                                                                                                                                                                                                                                                         |  |
| 44        | 30                                                                                                                              | -31.8%                                                                                                                                                                                                                                                      | 49                                                                                                                                                                                                                                                                                                                                                                                               | 53                                                                                                                                                                                                                                                                                                                                                                                                                                                                                                             | + 8.2%                                                                                                                                                                                                                                                                                                                                                                                                                                                                                                                                                                                                                        |  |
| 33        | 35                                                                                                                              | + 6.1%                                                                                                                                                                                                                                                      |                                                                                                                                                                                                                                                                                                                                                                                                  |                                                                                                                                                                                                                                                                                                                                                                                                                                                                                                                |                                                                                                                                                                                                                                                                                                                                                                                                                                                                                                                                                                                                                               |  |
| 1.1       | 1.1                                                                                                                             | 0.0%                                                                                                                                                                                                                                                        |                                                                                                                                                                                                                                                                                                                                                                                                  |                                                                                                                                                                                                                                                                                                                                                                                                                                                                                                                |                                                                                                                                                                                                                                                                                                                                                                                                                                                                                                                                                                                                                               |  |
|           | <ul> <li>39</li> <li>25</li> <li>\$316,800</li> <li>\$438,584</li> <li>\$210</li> <li>101.4%</li> <li>44</li> <li>33</li> </ul> | 2024         2025           39         46           25         27           \$316,800         \$410,000           \$438,584         \$422,404           \$210         \$210           101.4%         101.4%           44         30           33         35 | 2024         2025         + / -           39         46         + 17.9%           25         27         + 8.0%           \$316,800         \$410,000         + 29.4%           \$438,584         \$422,404         -3.7%           \$210         \$210         + 0.1%           101.4%         101.4%         0.0%           44         30         -31.8%           33         35         + 6.1% | 2024         2025         + / -         2024           39         46         + 17.9%         87           25         27         + 8.0%         63           \$316,800         \$410,000         + 29.4%         \$338,000           \$438,584         \$422,404         -3.7%         \$392,149           \$210         \$210         + 0.1%         \$202           101.4%         101.4%         0.0%         99.4%           44         30         -31.8%         49           33         35         + 6.1% | 2024         2025         + / -         2024         2025           39         46         + 17.9%         87         109           25         27         + 8.0%         63         78           \$316,800         \$410,000         + 29.4%         \$338,000         \$378,500           \$438,584         \$422,404         -3.7%         \$392,149         \$411,255           \$210         \$210         + 0.1%         \$202         \$204           101.4%         101.4%         0.0%         99.4%         98.1%           44         30         -31.8%         49         53           33         35         + 6.1% |  |

\* Does not account for seller concessions. | Activity for one month can sometimes look extreme due to small sample size